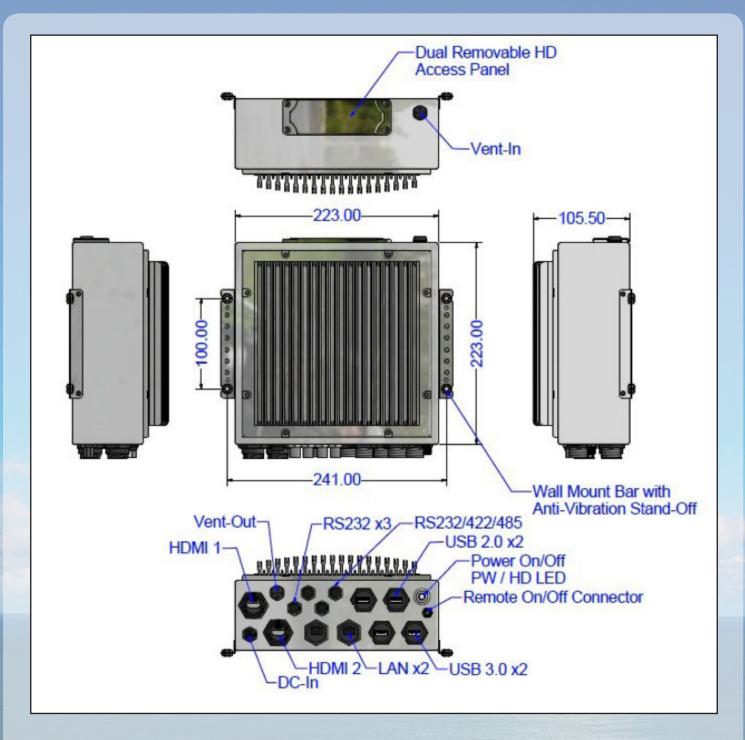

## **FEATURES**

- Onboard Intel® 6th /7th Gen Core™ U-series Processor
- Intel® Gen 9 integrated HD Graphics
- 1 x DDR4 SO-DIMM 1866/2133 MHz up to 16GB (Standard with 8GB, Optional 16GB)
- Integrated 2 x HDMI
- 2 x Intel® Gigabit LAN 1 x Intel® I210-AT Gigabit LAN, 1 x Intel® I219-LM Gigabit LAN (Support iAMT11)
- 2 x 256G SSD Hard Drive, Support RAID 0, 1
- 4 x USB2.0, 4 x USB3.0, 1 x RS232/422/485, 3 x RS232, 1 x 8 bit DIO
- Support Windows® 7, Windows® 10, Windows® Embedded, Linux etc..(Standard with Windows 10)
- 90W Adapter with IP67 Connector (9-36VDC)
- \* Remote on/off Switch Connector
- IP67 Cables HDMI cable, 2M x2PCs, LAN Cable, 2M x 2PCs, COM port cable, 2M x4PCs, USB 3.0 cable, 2M x2PCs, USB 2.0 cable, 2M x2PCs,