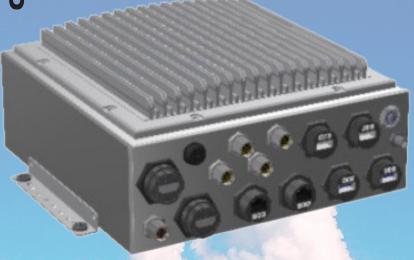

## **FEATURES**

- Onboard Intel® 6th /7th Gen Core™ U-series Processor
- Intel® Gen 9 integrated HD Graphics
- 1 x DDR4 SO-DIMM 1866/2133 MHz up to 16GB (Standard with 8GB, Optional 16GB)
- Integrated 2 x HDMI
- 2 x Intel® Gigabit LAN 1 x Intel® I210-AT Gigabit LAN, 1 x Intel® I219-LM Gigabit LAN (Support iAMT11)
- 2 x 256G SSD Hard Drive, Support RAID 0, 1
- 4 x USB2.0, 4 x USB3.0, 1 x RS232/422/485, 3 x RS232, 1 x 8 bit DIO
- Support Windows® 7, Windows® 10, Windows® Embedded, Linux etc..(Standard with Windows 10)
- 90W Adapter with IP67 Connector (9-36VDC)
- \* Remote on/off Switch Connector
- IP67 Cables HDMI cable, 2M x2PCs, LAN Cable, 2M x 2PCs, COM port cable, 2M x4PCs, USB 3.0 cable, 2M x2PCs, USB 2.0 cable, 2M x2PCs,