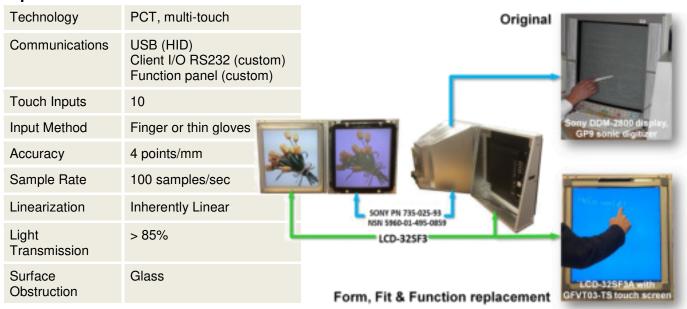

## **Touch Screen Replacement**

The Thruput GFVT03-TS touch screen is a direct Form, Fit & replacement for Function legacy sonic digitizers and touch screens used with the Sony DDM-2800 series of monitors.

The touch screen output configurable and reports touch inputs from finger or thin gloves using the existing data format of the customers computer systems.

- Sony DDM-2800 tube replacement LCD-32SF3A with GFVT03-TS touch screen
- Plug and play replacement
- Smooth touch performance
- Easy-to-clean, no wear surface
- Anti-glare for office-environment applications
- Configurable data I/O. Current legacy formats include: GP9, RS232 and HID

#### **Specification**

Thruput Limited 6 Whitworth Road, Marston Trading Estate, Frome, Somerset, BA11 4BY, UK Author: ND

Date: May 2020

Office: +44 1373 300 818 Web: http://www.thruput.co.uk/ Email: sales@thruput.co.uk